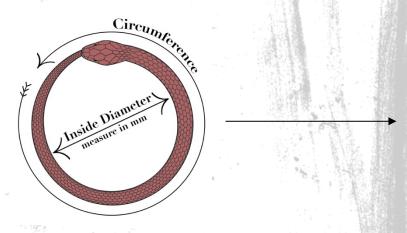

## Baroque Bespoke Jewellery Ring Size Guide

Use this template to find a ring size for yourself or someone else

Measure the inside diameter of a ring that **fits well** and use the chart to determine your finger size.