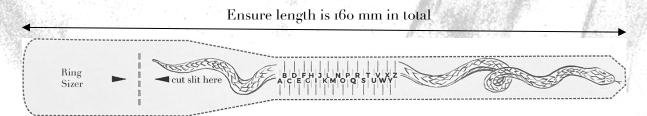

If you don't have a ring that fits, or the ring is a gift for someone else you can use our printable ring sizer below to get an estimated measurement.

When using the paper ring sizer simply

Cut out the slot marked at the end of the sizer - near the snake's tail

Wrap it around the base of your finger and slide the snake's head through the slot

Gently pull until you have a secured fit

Check the letter displayed for your ring size

| UK         | US          | EU           | ø Inside<br>Diameter |
|------------|-------------|--------------|----------------------|
| F          | 3           | 44           | ø 14.0 mm            |
| G          | 3.5         | 45           | ø 14.5 mm            |
| Н          | 4           | 46.5         | ø 15.0 mm            |
| 1          | 4.5         | 48           | ø 15.3 mm            |
| J          | 5           | 49.5         | ø 15.6 mm            |
| K          | 5.5         | 50.5         | ø 16.2 mm            |
| L          | 6           | 52           | Ø 16.6 mm            |
| M          | 6.5         | 53           | ø 16.9 mm            |
| N          | 7           | 54.5         | ø 17.2 mm            |
| 0          | 7.5         | 55.5         | ø 17.8 mm            |
| P          | 8           | 57           | ø 18.1 mm            |
| Q          | 8.5         | 58           | ø 18.5 mm            |
| R          | 9           | 59.5         | ø 19.1 mm            |
| S          | 9.5         | 61           | ø 19.4 mm            |
| Т          | 10          | 62           | ø 19.7 mm            |
| U          | 10.5        | 63.5         | ø 20.4 mm            |
| V          | 11          | 64.5         | ø 20.7 mm            |
| W          | 11.5        | 66           | ø 21.0 mm            |
| X          | 12          | 67           | ø 21.6 mm            |
| Y          | 12.5        | 68.5         | ø 22.0 mm            |
| Z          | 13          | 69.5         | ø 22.3 mm            |
| F 38 31 WY | F1 1: L8966 | 957 T. S. W. | . 23V F T            |

Print this page at A4 size and cut out the ring sizer, including the slit to feed the snake's head through

Baroque Bespoke Jewellery Ltd. 9 -10 Union Street, Brighton BN1 1HA Tel: 01273 777003 info@baroquejewellery.com www.baroquejewellery.com